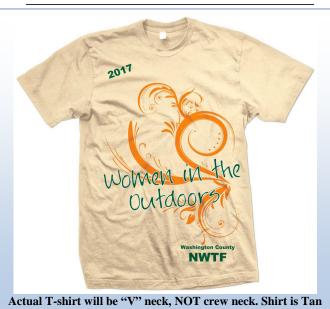

Please indicate name of ONE person you would like to be in a group with you.

with green lettering and orange graphics.

## **Washington County Longbeards WITO** Saturday June 23-24, 2017 IWLA Clear Spring, MD

| Vlamo:                            |                               |                        |                                                                                                                               |  |
|-----------------------------------|-------------------------------|------------------------|-------------------------------------------------------------------------------------------------------------------------------|--|
| Name.                             |                               |                        |                                                                                                                               |  |
| Address:                          |                               |                        |                                                                                                                               |  |
| City:                             |                               | Sta                    | te:Zip:                                                                                                                       |  |
| Email:                            |                               |                        | Phone:                                                                                                                        |  |
| Membership number:                |                               |                        | Check if new member:                                                                                                          |  |
| Make checks payable to Washington |                               | on County NWTF         | If you would like more information                                                                                            |  |
| and mail to:                      |                               |                        | Please contact <i>Renee</i> at 301-824-3825                                                                                   |  |
| Renee Wed                         | dle                           |                        | 240-446-9548                                                                                                                  |  |
| 23715 Leathers Rd                 |                               |                        | momofsix1120@aol.com                                                                                                          |  |
| Smithsburg                        | , MD 21783                    |                        |                                                                                                                               |  |
| Registration:                     | PLESE RSVP BY 6/10            | If RSVP's are received | d after 6/10, class selections are not guarantee                                                                              |  |
| Qty\$                             | 15 WITO T-Shirt Circle S      | ize S M L XL XXL (     |                                                                                                                               |  |
|                                   |                               |                        | F NOT PRE ORDERED, LIMITED AVALIBILITY ON THE DAY OF THE EVEN                                                                 |  |
|                                   |                               |                        | ke, 2 <sup>nd</sup> prize 15% of raffle take, 3 <sup>rd</sup> prize 10% of raffle ta                                          |  |
| 1 ticket for \$5, 3               |                               | er of tickets (l       | ke, 2 <sup>nd</sup> prize 15% of raffle take, 3 <sup>rd</sup> prize 10% of raffle ta                                          |  |
| 1 ticket for \$5, 3               | for \$10 or 10 for \$20. Numb | er of tickets (l       | ke, 2 <sup>nd</sup> prize 15% of raffle take, 3 <sup>rd</sup> prize 10% of raffle ta<br><b>NEED NOT BE PRESENT TO WIN!!</b> ) |  |